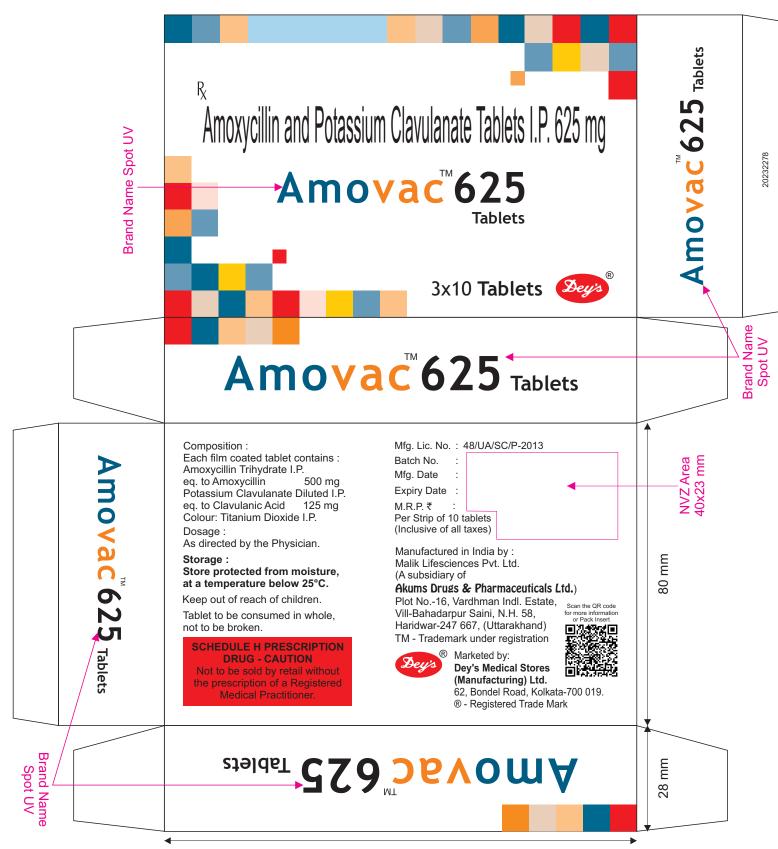

## FORMAT FOR APPROVAL OF ARTWORK

| MALIK LIFESCIENCES PVT. LTD.                                   |                                                                                                       |                                  |       |          |  |  |  |
|----------------------------------------------------------------|-------------------------------------------------------------------------------------------------------|----------------------------------|-------|----------|--|--|--|
| Product Name                                                   | AMOVAC 625                                                                                            | Name of Customer DEY'S MEDICAL   |       |          |  |  |  |
| Existing Version                                               | R0                                                                                                    | Obsolete / Superseded Version NA |       |          |  |  |  |
| Specification of material                                      | 300 ± 5% GSM, ITC Sapphire Board with Matt Varnish,<br>(Spot UV on Brand Name)                        |                                  |       |          |  |  |  |
| Size of artwork                                                | 125 (L) x 28 (W) x 80 (H) mm                                                                          |                                  |       |          |  |  |  |
| Reason for Revision<br>of artwork                              | New (Domestic) (R0)                                                                                   |                                  |       |          |  |  |  |
| Software Use                                                   | Corel Draw / Version X8                                                                               | Material C                       | ode 2 | 0232278  |  |  |  |
| Panton/CMYK Details                                            | СМҮК                                                                                                  |                                  |       |          |  |  |  |
| Licence File No.                                               | 17P/1/211/2013/2646                                                                                   |                                  |       |          |  |  |  |
| CB Details                                                     | CB-1373 (410x170x135) mm 5 Ply<br>14x28 (L), 2x80 (W), 1x125 (H) = 28 Cartons                         |                                  |       |          |  |  |  |
| Grain Direction/<br>Winding Direction                          | Correct Gr. Direction (Preparation to the Pasting Direction) No Lamination / Varnish on pasting area. |                                  |       |          |  |  |  |
| P&D Person                                                     | GAURAV RAJPUT                                                                                         |                                  | Date  | 27.09.23 |  |  |  |
| Artwork No.                                                    | ART/23/09/8976-01                                                                                     |                                  | •     | •        |  |  |  |
| Remark                                                         | Carton Should be Both Side Open                                                                       |                                  |       |          |  |  |  |
| Generic Name Font Size : 38 pt, Brand Name Font Size : 35.5 pt |                                                                                                       |                                  |       |          |  |  |  |